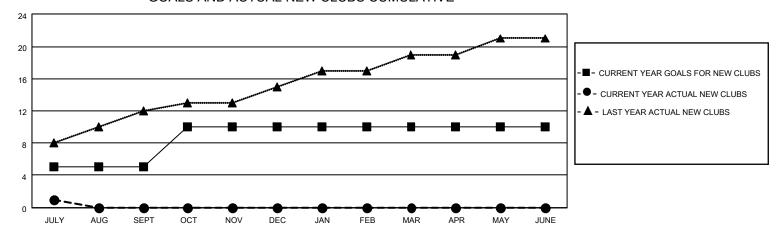

## GOALS AND ACTUAL NEW CLUBS CUMULATIVE

## MONTHLY MEMBERSHIP PROGRESS REPORT

LOCATION INDIA District 324 H Results as of: 7/31/2023

| Clubs RESULTS FOR 2023-2024 |   |   |   | Members RESULTS FOR 2023-2024 |     |     |    |
|-----------------------------|---|---|---|-------------------------------|-----|-----|----|
|                             |   |   |   |                               |     |     |    |
| JULY/AUG/SEPT               | 5 | 1 | 2 | JULY/AUG/SEPT                 | 175 | 154 | 24 |
| OCT/NOV/DEC                 | 5 | 0 | 0 | OCT/NOV/DEC                   | 80  | 0   | 0  |
| JAN/FEB/MAR                 | 0 | 0 | 0 | JAN/FEB/MAR                   | 0   | 0   | 0  |
| APR/MAY/JUNE                | 0 | 0 | 0 | APR/MAY/JUNE                  | 0   | 0   | 0  |