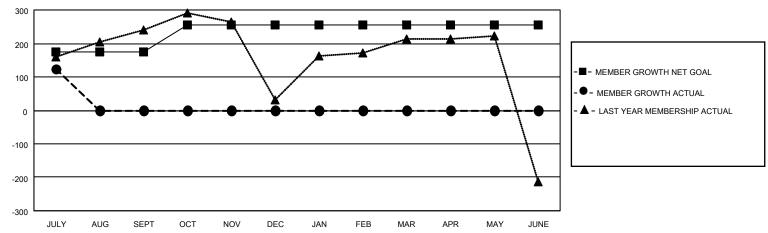

## GOALS AND ACTUAL MEMBERS CUMULATIVE

| DROPPED CLUBS: 2 | 36 CLUBS OF 104 ADDED 1 OR<br>MORE NEW MEMBERS | GENDER DISTRIBUTION                 |                                |  |
|------------------|------------------------------------------------|-------------------------------------|--------------------------------|--|
|                  | MORE NEW MEMBERS                               | MALE<br>FEMALE                      | 2,684 (85.13%)<br>468 (14.84%) |  |
| DROPPED MEMBERS  | 7                                              | NON BINARY PREFER NOT TO ANSWER     | 1 (0.03%)<br>VER 0 (0.00%)     |  |
| DECEASED 0       |                                                | THE ENTITY TO A MOVIE OF            | 0 (0.0070)                     |  |
| CLUB CANCELLED 0 | CLICK HERE FOR CUMULATIVE                      | TOTAL FAMILY UNIT MEMBERS 770       |                                |  |
| OTHER 24         | MEMBERSHIP DATA                                |                                     |                                |  |
| TOTAL 24         |                                                | FAMILY MEMBERS PAYING HALF DUES 448 |                                |  |

## MONTHLY MEMBERSHIP PROGRESS REPORT

LOCATION INDIA District 324 H Results as of: 7/31/2023

| Clubs RESULTS FOR 2023-2024 |   |   |   | Members RESULTS FOR 2023-2024 |     |     |    |
|-----------------------------|---|---|---|-------------------------------|-----|-----|----|
|                             |   |   |   |                               |     |     |    |
| JULY/AUG/SEPT               | 5 | 1 | 2 | JULY/AUG/SEPT                 | 175 | 154 | 24 |
| OCT/NOV/DEC                 | 5 | 0 | 0 | OCT/NOV/DEC                   | 80  | 0   | 0  |
| JAN/FEB/MAR                 | 0 | 0 | 0 | JAN/FEB/MAR                   | 0   | 0   | 0  |
| APR/MAY/JUNE                | 0 | 0 | 0 | APR/MAY/JUNE                  | 0   | 0   | 0  |